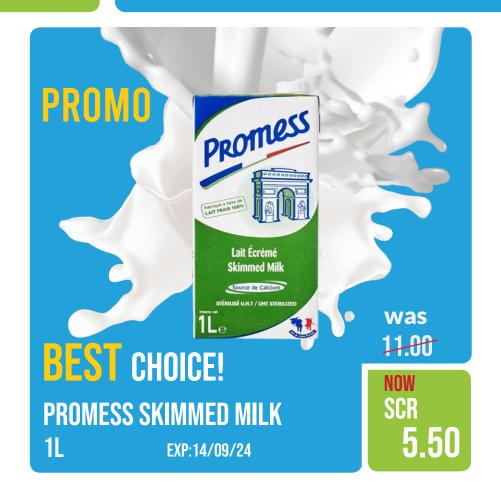

#### **FROZEN GOODS**

Adélie Vanille Nougatine (6x411g)

SCR **52.50** 

Adélie Chocolat (6x411g)

SCR 52.00

Tomex Sweet Corn Frozen (400g)

SCR 20.00

Adélie Pistache chocolat (6x411g)

SCR **54.00** 

Local Chicken -Whole (Per Kg)

SCR **55.20** 

Beef Topside (Per Kg)

SCR 140.90